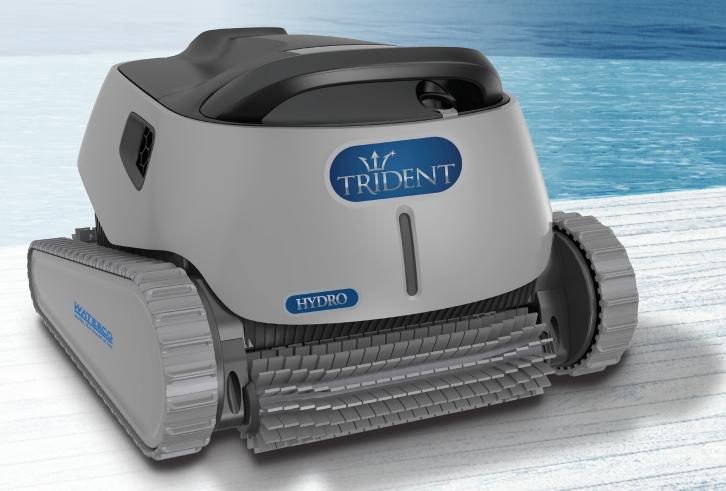

# **Trident HYDRO Robotic Pool Cleaner**

Advanced cleaning technologies

Designed for reliable, long-lasting performance

Cost-effective & easy maintenance

## **Trident HYDRO Robotic Pool Cleaner**

Trident HYDRO robotic pool cleaner features a range of intelligent features designed to do all of the work.

- Designed for pools up to 10m in length, with 15m power cable
- ✓ Maximum coverage of all pool surfaces with PowerStream mobility system
- ✓ 2 hour cycle time
- ✓ Clog-free filter unlocks for super easy cleaning
- Easy-clean Ultra-Fine filter basket
- Product weight 7.2kg