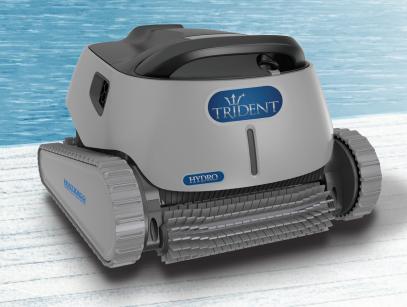

HYDRO

Harness the intelligent power of the Trident.

# **Trident HYDRO Robotic Pool Cleaner**

Advanced cleaning technologies

Designed for reliable, long-lasting performance

Cost-effective & easy maintenance

# Harness the intelligent power of the Trident.

## **Trident HYDRO Robotic Pool Cleaner**

Trident HYDRO robotic pool cleaner features a range of intelligent features designed to do all of the work.

- Designed for pools up to 10m in length, with 15m power cable
- ✓ Maximum coverage of all pool surfaces with PowerStream mobility system
- ✓ 2 hour cycle time
- ✓ Clog-free filter unlocks for super easy cleaning
- Easy-clean Ultra-Fine filter basket
- Product weight 7.2kg