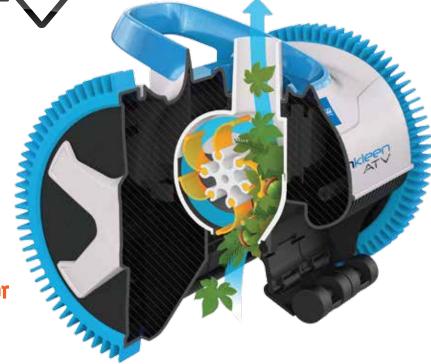

### Patented Self Adjusting Turbine Vanes

- Maximise power from water flow.
- Allows operation at low flow with energy saving throat insert in place.
- Self-adjusting Folding Vanes allow passage of large debris, virtually eliminates clogging.

#### **Energy Saving Throat Insert**

When using a variable speed pool pump, use the cleaner's small throat insert to allow it to operate at the pumps low speed/flow, resulting in lower energy use and reduced running costs. Instructions are in the user manual.