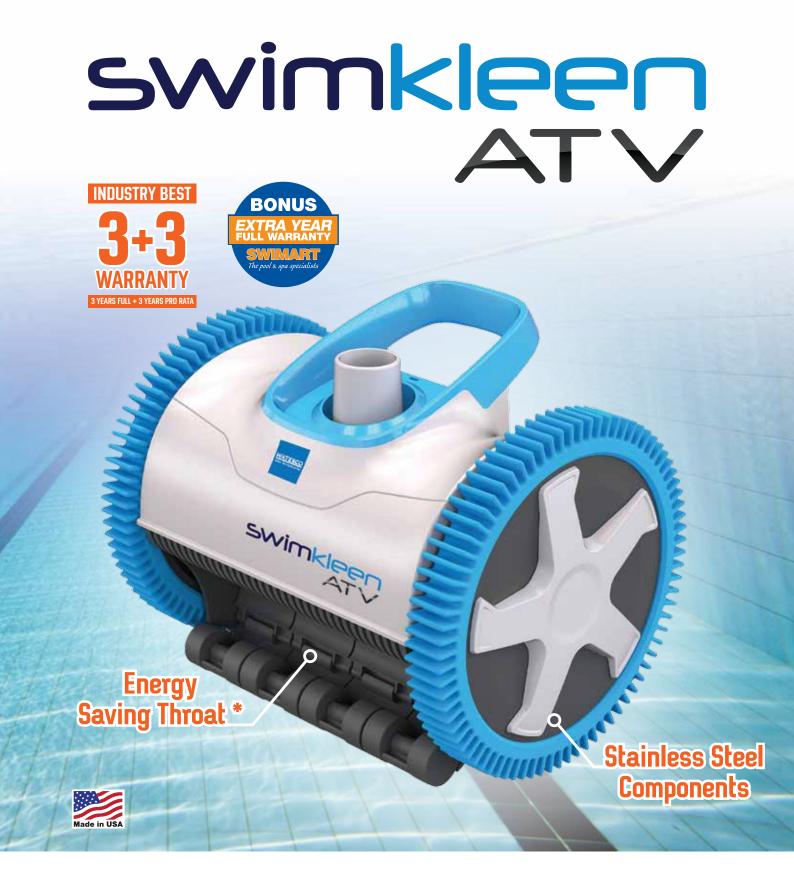

# Swimkleen

#### **Energy Saving Throat Insert**

When using a variable speed pool pump, use the cleaner's small throat insert to allow it to operate at the pumps low speed/flow, resulting in lower energy use and reduced running costs. Instructions are in the user manual.

#### **Stainless Steel Wheel Bearings**

Non corrosive, stainless steel ball bearings, minimises friction in wheels which improves torque to increase suction power.

#### 3+3 Warranty

SwimKleen ATV comes with a 3+3 warranty (3 years full and 3 years pro rata)

\* Bonus extra year warranty 4+3 years offer valid to 31/7/2017.