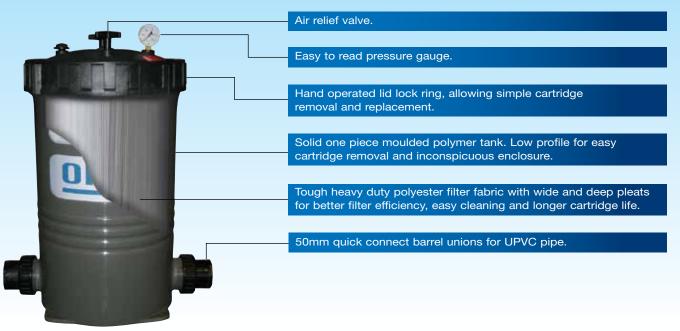

# For crystal clear, sparkling water

The Opal cartridge filter provides sparkling clear water and requires minimal maintenance.

The filter's screw on lock ring allows easy access to the filter cartridge for removal, cleaning and installation in a matter of minutes.

# **Rugged Construction**

Constructed from high impact polypropylene and designed for easy maintenance, Opal Cartridge filters provide years of trouble free service.

### **Pleated Filter Cartridge**

The Opal's Filter Cartridges are fabricated from pleated reusable polyester fabric. The media has been pleated to provide 12.5 to 16.7 square metres of surface area in order to maximise the cartridge dirt holding capacity and extend the time between cleaning.

### Simple Maintenance

The filter cartridge is easily cleaned by hosing the pleats with a standard garden hose.