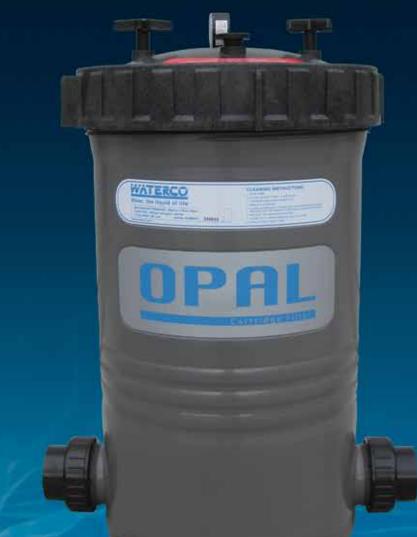

# For crystal clear, sparkling water

The Opal cartridge filter provides sparkling clear water and requires minimal maintenance.

The filter's screw on lock ring allows easy access to the filter cartridge for removal, cleaning and installation in a matter of minutes.

# **Rugged Construction**

Constructed from high impact polypropylene and designed for easy maintenance, Opal Cartridge filters provide years of trouble free service.